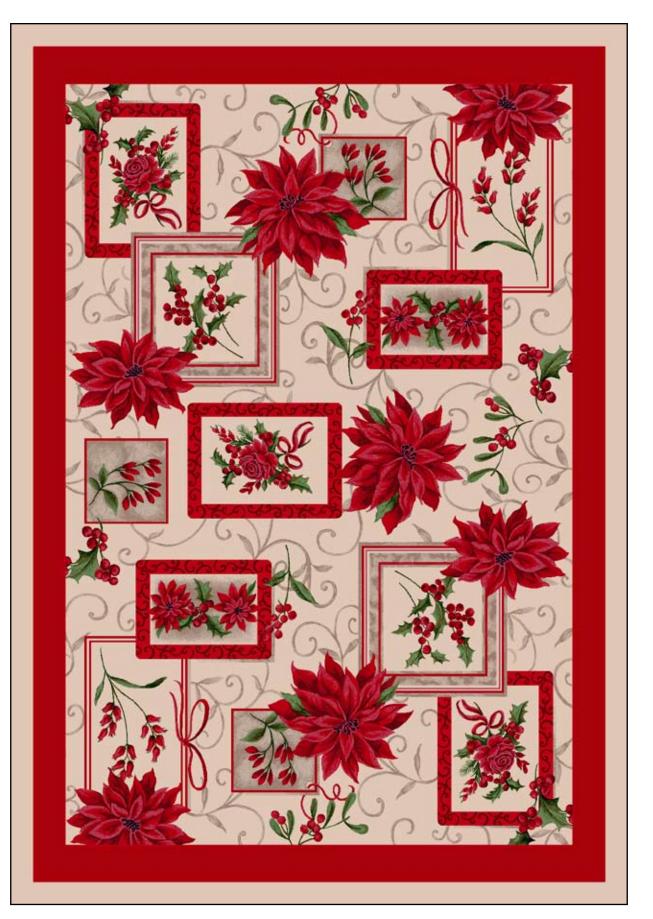

ar, lasting beauty and easy maintenance. They are available in three designer sizes:



**S234** 2′8″ x 3′10″



**S200** 3'10" x 5'4"



**S201** 5′4″ x 7′8″

Order information and forms are on the last four pages of the brochure.



Santa's Visit™ 534533-01800



#### Up On The House Top™ 534533-11000



## Santa Treats<sup>™</sup> 534533-02000



Santa Gift™ 534533-02001



Welcome Santa<sup>™</sup> 534533-02002



#### Christmas Service™ 534533-02003



## Christmas Party™ 534533-02004



Wish List™ 534533-02005



Yuletide™ 534533-00010



# Partridge In A Pear Tree<sup>™</sup> 534533-00011



#### Frosty And Family<sup>™</sup> 534533-00012



#### Merry Minstrels<sup>™</sup> 534533-00013



#### Happy Hanukkah<sup>™</sup> 534533-00014



#### Bells And Bows<sup>™</sup> 534533-00015



#### Winter Bouquet<sup>™</sup> 534533-00016



#### Christmas Cuddles™ 534533-00018



Folktree<sup>™</sup> 534533-00020



Polar Pals<sup>™</sup> 534533-00021



#### Santa Deer<sup>™</sup> 534533-00022



Yuletide Garden<sup>™</sup> 534533-00111



Bountiful™ 534533-00203



#### Santa And Friends™ 534533-00235



#### Patchwork Santa<sup>™</sup> 534533-00276



#### French Horn™ 534533-00350



## Season's Greetings™ 534533-00450



#### 'Tis The Season™ 534533-00543



#### Holiday Wreath<sup>™</sup> 534533-00550



#### In Winter Deep<sup>™</sup> 534853-11000



## Snow Day™ 534880-03000

#### Bolick Distributors Milliken Christmas Rugs

| Santa's Visit™    | P/4533    |
|-------------------|-----------|
| Color: Kris Krin  | gle/01800 |
| Size: 234 (2'8" x | 3'10")    |
| Size: 20