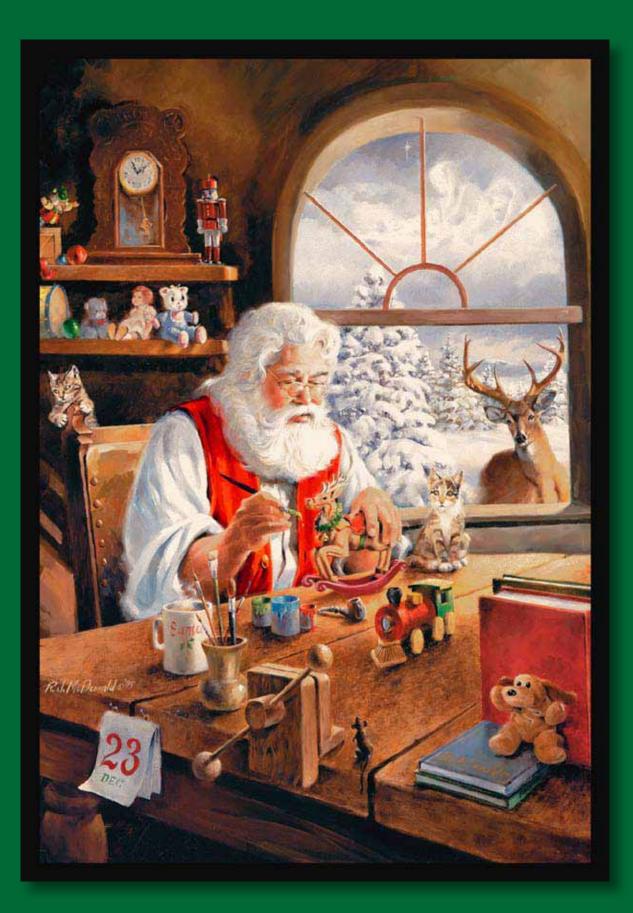

## Seasonal Inspirations<sup>™</sup>

Milliken Residential

The Milliken Seasonal Inspirations Collection of holiday rugs celebrates the magic and joy, and captures the wonder and peace of the festive holiday season.

The collection includes a wide array of design styles, from the traditional to the contemporary, and even a few upscale, eclectic designs. Some of the rugs are derived from artwork of renowned designers such as Ronnie Magee, RJ McDonald and Don Sawyer.

All rugs are made from 100% nylon fiber for long wear, lasting beauty and easy maintenance. They are available in three designer sizes:



**S234** 2′8″ x 3′10″



**S200** 3'10" x 5'4"



**S201** 5′4″ x 7′8″

Order information and forms are on the last four pages of the brochure.



Santa's Visit™ 534533-01800



#### Up O