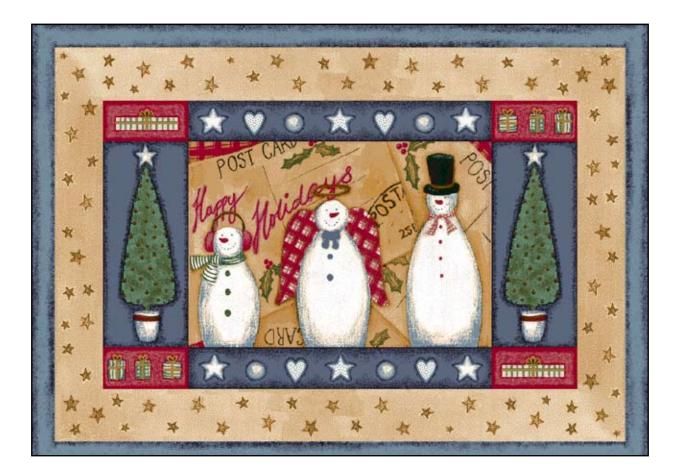

## Snow Day™ 534880-03000

| Snow Day™ P/4880         |  |
|--------------------------|--|
| Color: Sandstone/03000   |  |
| Size: 234 (2'8" x 3'10") |  |
| Size: 200 (3'10" x 5'4") |  |
| Size: 201 (5'4" x 7'8")  |  |
|                          |  |