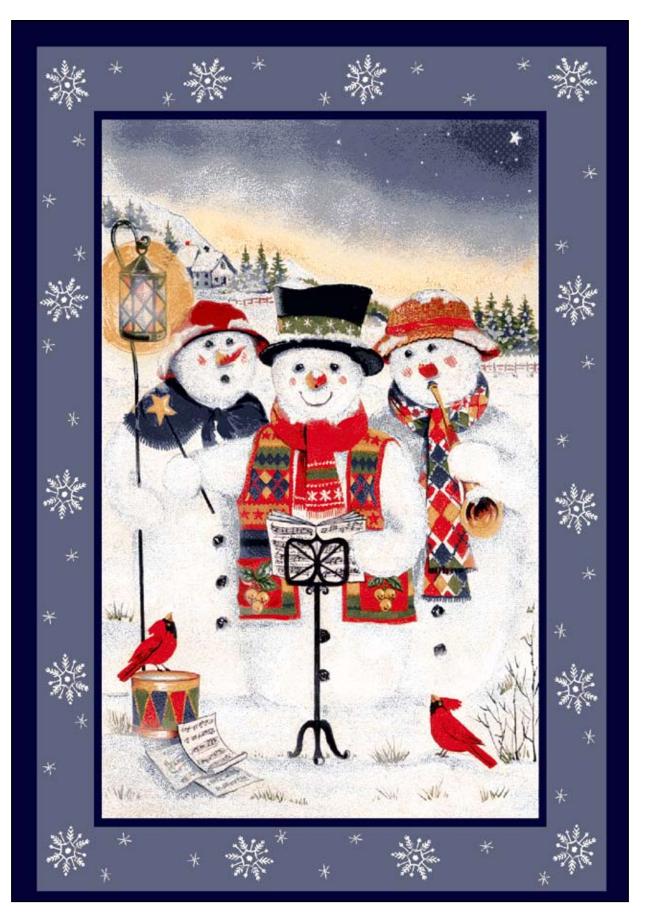

#### Merry Minstrels<sup>™</sup> 534533-00013

 Color: Twelve Days/00011

 Size: 234 (2'8" x 3'10")

 Size: 200 (3'10" x 5'4")

 Size: 201 (5'4" x 7'8")

| Merry Minstrels™ P/4533<br>Color: Carols/00013 |
|------------------------------------------------|
| Size: 234 (2'8" x 3'10")                       |
| Size: 200 (3'10" x 5'4")                       |
| Size: 201 (5'4" x 7'8")                        |