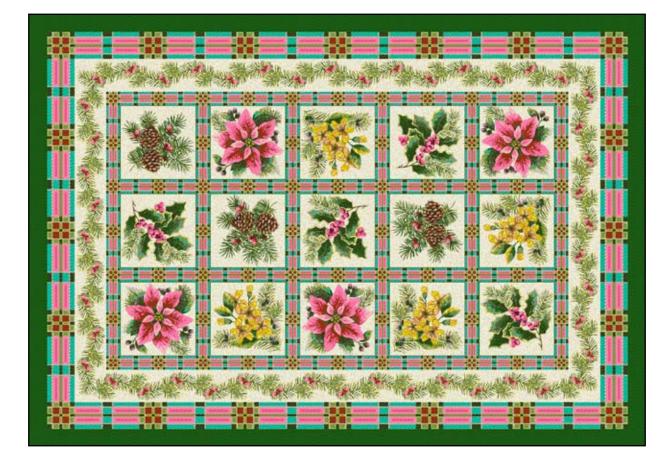

pages of the brochure.



Santa's Visit™ 534533-01800



#### Up On The House Top™ 534533-11000



## Santa Treats<sup>™</sup> 534533-02000



Santa Gift™ 534533-02001



Welcome Santa<sup>™</sup> 534533-02002



#### Christmas Service™ 534533-02003



## Christmas Party™ 534533-02004



Wish List™ 534533-02005



Yuletide™ 534533-00010



# Partridge In A Pear Tree<sup>™</sup> 534533-00011



#### Frosty And Family<sup>™</sup> 534533-00012



#### Merry Minstrels<sup>™</sup> 534533-00013



#### Happy Hanukkah<sup>™</sup> 534533-00014



#### Bells And Bows<sup>™</sup> 534533-00015



#### Winter Bouquet<sup>™</sup> 534533-00016



#### Christmas Cuddles™ 534533-00018



Folktree<sup>™</sup> 534533-00020



Polar Pals<sup>™</sup> 534533-00021



#### Santa Deer<sup>™</sup> 534533-00022



Yuletide Garden<sup>™</sup> 534533-00111



Bountiful™ 534533-00203



#### Santa And Friends™ 534533-00235



#### Patchwork Santa<sup>™</sup> 534533-00276



#### French Horn™ 534533-00350



## Season's Greetings™ 534533-00450



#### 'Tis The Season™ 534533-00543



#### Holiday Wreath<sup>™</sup> 534533-00550



#### In Winter Deep<sup>™</sup> 534853-11000



## Snow Day™ 534880-03000

#### Bolick Distributors Milliken Christmas Rugs

| Santa's Visit™    | P/4533    |
|-------------------|-----------|
| Color: Kris Krin  | gle/01800 |
| Size: 234 (2'8" x | 3'10")    |
| Size: 200 (3'10"  | x 5'4")   |
| Size: 201 (5'4" x | 7'8")     |

Up On The Housetop<sup>™</sup> P/4533 Color: Emerald/11000 Size: 234 (2'8" x 3'10") Size: 200 (3'10" x 5'4") Size: 201 (5'4" x 7'8")

 Santa Gift™ P/