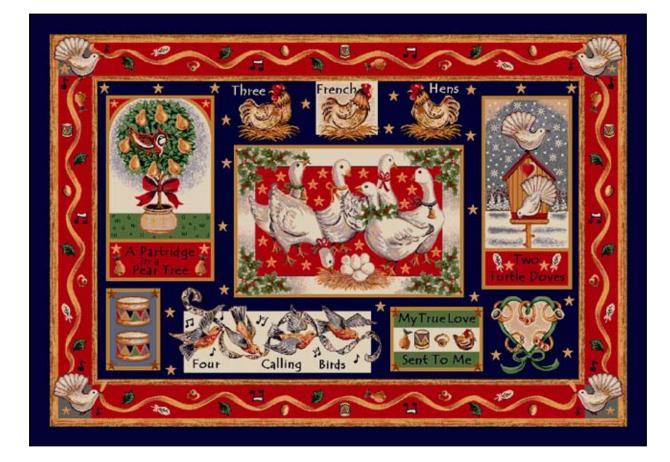

# Partridge In A Pear Tree<sup>™</sup> 534533-00011

 Color: Twelve Days/00011

 Size: 234 (2'8" x 3'10")

 Size: 200 (3'10" x 5'4")

 Size: 201 (5'4" x 7'8")

| Merry Minstrels™ P/4533<br>Color: Carols/00013 |
|------------------------------------------------|
| Size: 234 (2'8" x 3'10")                       |
| Size: 200 (3'10" x 5'4")                       |
| Size: 201 (5'4" x 7'8")                        |