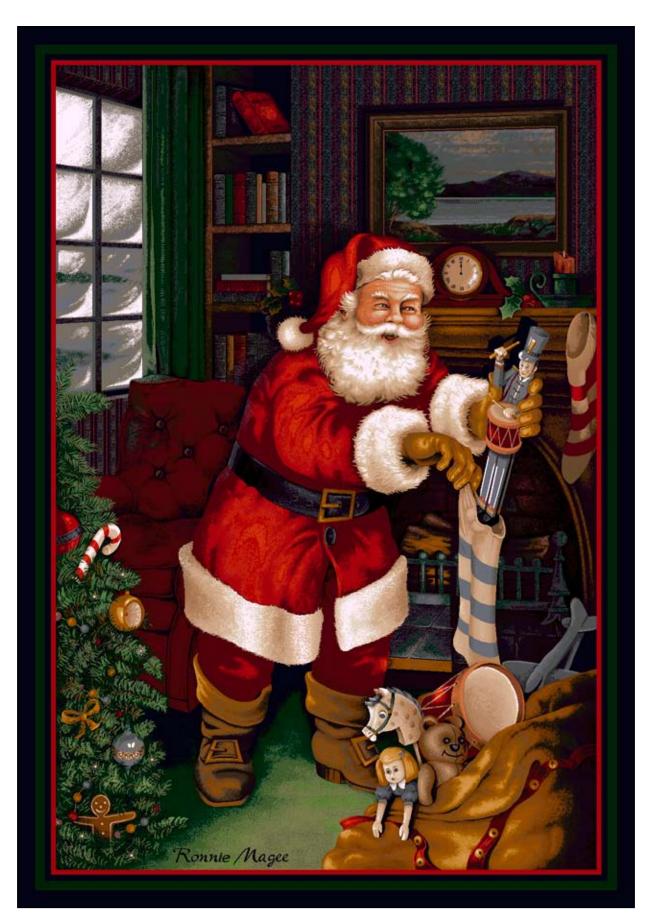

## Seasonal Inspirations<sup>™</sup>

Milliken Residential

The Milliken Seasonal Inspirations Collection of holiday rugs celebrates the magic and joy, and captures the wonder and peace of the festive holiday season.

The collection includes a wide array of design styles, from the traditional to the contemporary, and even a few upscale, eclectic designs. Some of the rugs are derived from artwork of renowned designers such as Ronnie Magee, RJ McDonald and Don Sawyer.

All rugs are made from 100% nylon fiber for long wear, lasting beauty and easy maintenance. They are available in three designer sizes:



**S234** 2′8″ x 3′10″



**S200** 3'10" x 5'4"



**S201** 5′4″ x 7′8″

Order information and forms are on the last four pages of the brochure.



Santa's Visit™ 534533-01800



#### Up On The House Top™ 534533-11000



## Santa Treats<sup>™</sup> 534533-02000



Santa Gift™ 534533-02001



Welcome Santa<sup>™</sup> 534533-02002



#### Christmas Service™ 534533-02003



## Christmas Party™ 534533-02004



Wish List™ 534533-02005



Yuletide™ 534533-00010



# Partridge In A Pear Tree<sup>™</sup> 534533-00011



#### Frosty And Family<sup>™</sup> 534533-00012



#### Merry Minstrels<sup>™</sup> 534533-00013



#### Happy Hanukkah<sup>™</sup> 534533-00014



#### Bells And Bows<sup>™</sup> 534533-00015



#### Winter Bouquet<sup>™</sup> 534533-00016



#### Christmas Cuddles™ 534533-00018



Folktree<sup>™</sup> 534533-00020



Polar Pals<sup>™</sup> 534533-00021



#### Santa Deer<sup>™</sup> 534533-00022



Yuletide Garden<sup>™</