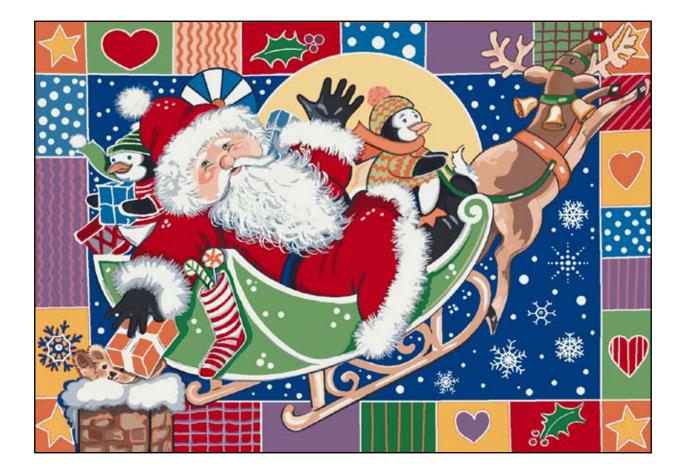

eats<sup>™</sup> 534533-02000



Santa Gift™ 534533-02001



Welcome Santa<sup>™</sup> 534533-02002



#### Christmas Service™ 534533-02003



## Christmas Party™ 534533-02004



Wish List™ 534533-02005



Yuletide™ 534533-00010



# Partridge In A Pear Tree<sup>™</sup> 534533-00011



#### Frosty And Family<sup>™</sup> 534533-00012



#### Merry Minstrels<sup>™</sup> 534533-00013



#### Happy Hanukkah<sup>™</sup> 534533-00014



#### Bells And Bows<sup>™</sup> 534533-00015



#### Winter Bouquet<sup>™</sup> 534533-00016



#### Christmas Cuddles™ 534533-00018



Folktree<sup>™</sup> 534533-00020



Polar Pals<sup>™</sup> 534533-00021



#### Santa Deer<sup>™</sup> 534533-00022



Yuletide Garden<sup>™</sup> 534533-00111



Bountiful™ 534533-00203



#### Santa And Friends™ 534533-00235



#### Patchwork Santa<sup>™</sup> 534533-00276



#### French Horn™ 534533-00350



## Season's Greetings™ 534533-00450



#### 'Tis The Season™ 534533-00543



#### Holiday Wreath<sup>™</sup> 534533-00550



#### In Winter Deep<sup>™</sup> 534853-11000



## Snow Day™ 534880-03000

#### Bolick Distributors Milliken Christmas Rugs

| Santa's Visit™    | P/4533    |
|-------------------|-----------|
| Color: Kris Krin  | gle/01800 |
| Size: 234 (2'8" x | 3'10")    |
| Size: 200 (3'10"  | x 5'4")   |
| Size: 201 (5'4" x | 7'8")     |

Up On The Housetop<sup>™</sup> P/4533 Color: Emerald/11000 Size: 234 (2'8" x 3'10") Size: 200 (3'10" x 5'4") Size: 201 (5'4" x 7'8")

 Santa Gift™ P/4533

 Color: Workshop/02001

 Size: 234 (2'8" x 3'10")

 Size: 200 (3'10" x 5'4")

 Size: 201 (5'4" x 7'8")

|