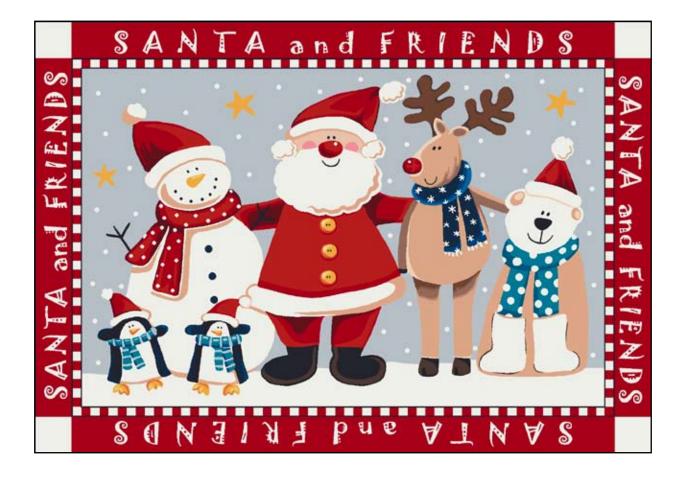

e House Top™ 534533-11000



## Santa Treats<sup>™</sup> 534533-02000



Santa Gift™ 534533-02001



Welcome Santa<sup>™</sup> 534533-02002



#### Christmas Service™ 534533-02003



## Christmas Party™ 534533-02004



Wish List™ 534533-02005



Yuletide™ 534533-00010



# Partridge In A Pear Tree<sup>™</sup> 534533-00011



#### Frosty And Family<sup>™</sup> 534533-00012



#### Merry Minstrels<sup>™</sup> 534533-00013



#### Happy Hanukkah<sup>™</sup> 534533-00014



#### Bells And Bows<sup>™</sup> 534533-00015



#### Winter Bouquet<sup>™</sup> 534533-00016



#### Christmas Cuddles™ 534533-00018



Folktree<sup>™</sup> 534533-00020



Polar Pals<sup>™</sup> 534533-00021



#### Santa Deer<sup>™</sup> 534533-00022



Yuletide Garden<sup>™</sup> 534533-00111



Bountiful™ 534533-00203



#### Santa And Friends™ 534533-00235



#### Patchwork Santa<sup>™</sup> 534533-00276



#### French Horn™ 534533-00350



## Season's Greetings™ 534533-00450



#### 'Tis The Season™ 534533-00543



#### Holiday Wreath<sup>™</sup> 534533-00550



#### In Winter Deep<sup>™</sup> 534853-11000



## Snow Day™ 534880-03000

#### Bolick Distributors Milliken Christmas Rugs

| Santa's Visit™    | P/4533    |
|-------------------|-----------|
| Color: Kris Krin  | gle/01800 |
| Size: 234 (2'8" x | 3'10")    |
| Size: 200 (3'10"  | x 5'4")   |
| Size: 201 (5'4" x | 7'8")     |

Up On The Housetop<sup>™</sup> P/4533 Color: Emerald/11000 Size: 234 (2'8" x 3'10") Size: 200 (3'10" x 5'4") Size: 201 (5'4" x 7'8")

 Santa Gift™ P/4533

 Color: Workshop/02001

 Size: 234 (2'8" x 3'10")

 Size: 200 (3'