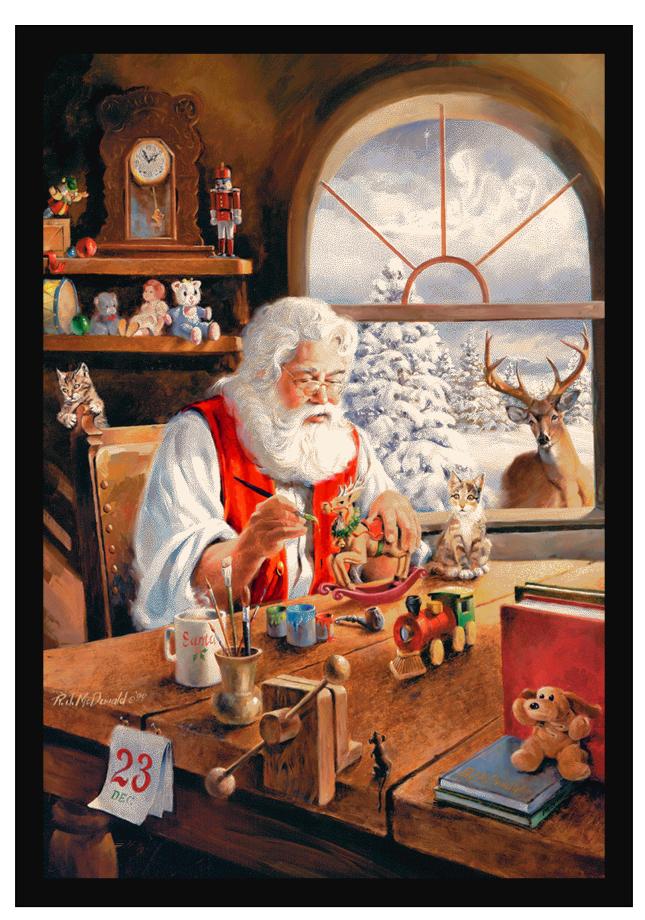

Seasonal Inspirations Collection of holiday rugs celebrates the magic and joy, and captures the wonder and peace of the festive holiday season.

The collection includes a wide array of design styles, from the traditional to the contemporary, and even a few upscale, eclectic designs. Some of the rugs are derived from artwork of renowned designers such as Ronnie Magee, RJ McDonald and Don Sawyer.

All rugs are made from 100% nylon fiber for long wear, lasting beauty and easy maintenance. They are available in three designer sizes:



**S234** 2′8″ x 3′10″



**S200** 3'10" x 5'4"



**S201** 5′4″ x 7′8″

Order information and forms are on the last four pages of the brochure.



Santa's Visit™ 534533-01800



#### Up On The House Top™ 534533-11000



## Santa Treats<sup>™</sup> 534533-02000



Santa Gift™ 534533-02001



Welcome Santa<sup>™</sup> 534533-02002



#### Christmas Service™ 534533-02003



## Christmas Party™ 534533-02004



Wish List™ 534533-02005



Yuletide™ 534533-00010



# Partridge In A Pear Tree<sup>™</sup> 534533-00011



#### Frosty And Family<sup>™</sup> 534533-00012



#### Merry Minstrels<sup>™</sup> 534533-00013



#### Happy Hanukkah<sup>™</sup> 534533-00014



#### Bells And Bows<sup>™</sup> 534533-00015



#### Winter Bouquet<sup>™</sup> 534533-00016



#### Christmas Cuddles™ 534533-00018



Folktree<sup>™</sup> 534533-00020



Polar Pals<sup>™</sup> 534533-00021



#### Santa Deer<sup>™</sup> 534533-00022



Yuletide Garden<sup>™</sup> 534533-00111



Bountiful™ 534533-00203



#### Santa And Friends™ 534533-00235



#### Patchwork Santa<sup>™</s