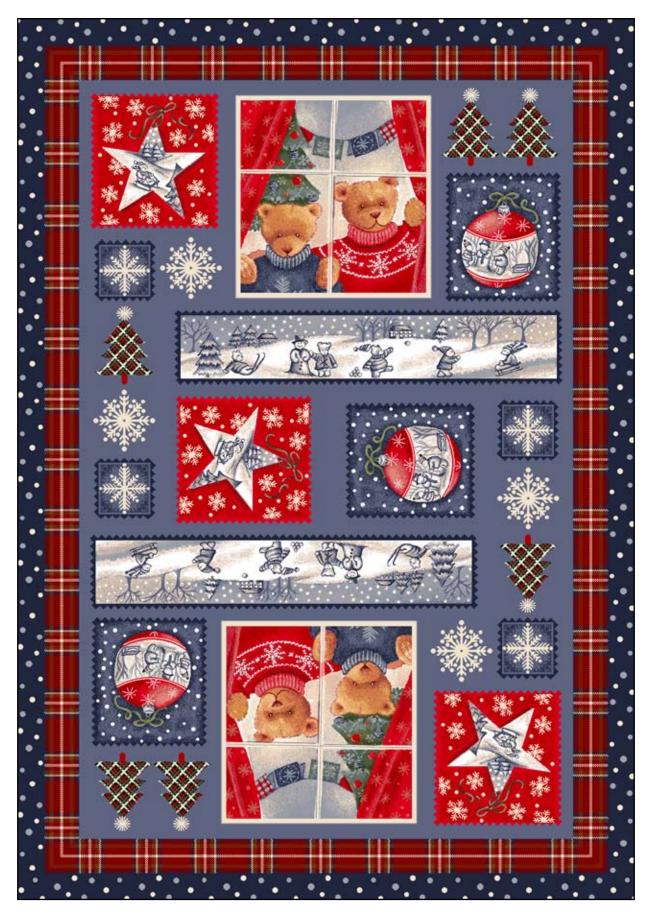

e available in three designer sizes:



**S234** 2′8″ x 3′10″



**S200** 3'10" x 5'4"



**S201** 5′4″ x 7′8″

Order information and forms are on the last four pages of the brochure.



Santa's Visit™ 534533-01800



#### Up On The House Top™ 534533-11000



## Santa Treats<sup>™</sup> 534533-02000



Santa Gift™ 534533-02001



Welcome Santa<sup>™</sup> 534533-02002



#### Christmas Service™ 534533-02003



## Christmas Party™ 534533-02004



Wish List™ 534533-02005



Yuletide™ 534533-00010



# Partridge In A Pear Tree<sup>™</sup> 534533-00011



#### Frosty And Family<sup>™</sup> 534533-00012



#### Merry Minstrels<sup>™</sup> 534533-00013



#### Happy Hanukkah<sup>™</sup> 534533-00014



#### Bells And Bows<sup>™</sup> 534533-00015



#### Winter Bouquet<sup>™</sup> 534533-00016



#### Christmas Cuddles™ 534533-00018



Folktree<sup>™</sup> 534533-00020



Polar Pals<sup>™</sup> 534533-00021



#### Santa Deer<sup>™</sup> 534533-00022



Yuletide Garden<sup>™</sup> 534533-00111



Bountiful™ 534533-00203



#### Santa And Friends™ 534533-00235



#### Patchwork Santa<sup>™</sup> 534533-00276



#### French Horn™ 534533-00350



## Season's Greetings™ 534533-00450



#### 'Tis The Season™ 534533-00543



#### Holiday Wreath<sup>™</sup> 534533-00550



#### In Winter Deep<sup>™</sup> 534853-11000



## Snow Day™ 534880-03000

#### Bolick Distributors Milliken Christmas Rugs

| Santa's Visit™    | P/4533    |
|-------------------|-----------|
| Color: Kris Krin  | gle/01800 |
| Size: 234 (2'8" x | 3'10")    |
| Size: 200 (3'10"  | x 5'4")   |
| Size: 201 (5'4" x | 7'