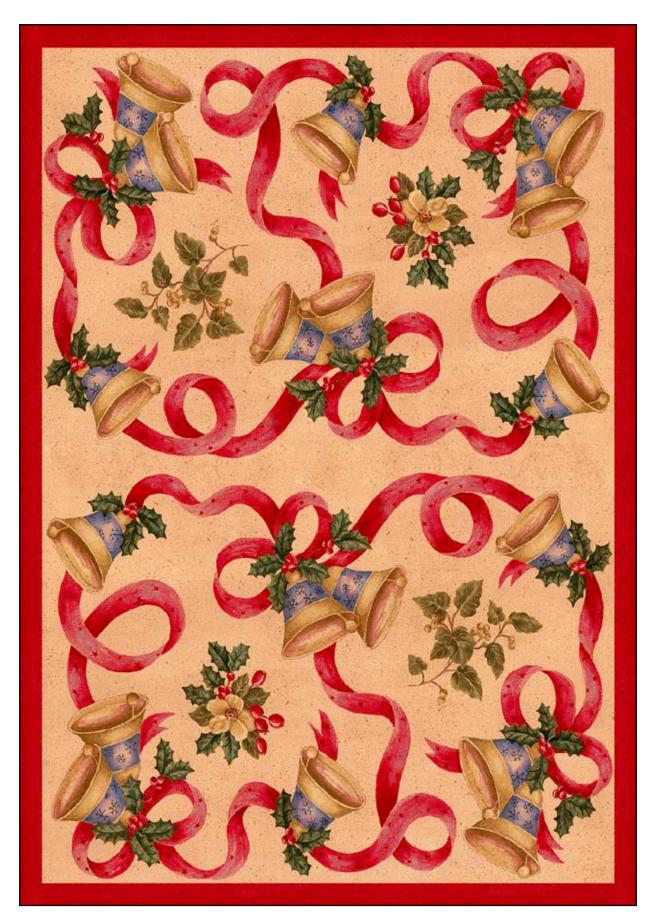

rugs are made from 100% nylon fiber for long wear, lasting beauty and easy maintenance. They are available in three designer sizes:



**S234** 2′8″ x 3′10″



**S200** 3'10" x 5'4"



**S201** 5′4″ x 7′8″

Order information and forms are on the last four pages of the brochure.



Santa's Visit™ 534533-01800



#### Up On The House Top™ 534533-11000



## Santa Treats<sup>™</sup> 534533-02000



Santa Gift™ 534533-02001



Welcome Santa<sup>™</sup> 534533-02002



#### Christmas Service™ 534533-02003



## Christmas Party™ 534533-02004



Wish List™ 534533-02005



Yuletide™ 534533-00010



# Partridge In A Pear Tree<sup>™</sup> 534533-00011



#### Frosty And Family<sup>™</sup> 534533-00012



#### Merry Minstrels<sup>™</sup> 534533-00013



#### Happy Hanukkah<sup>™</sup> 534533-00014



#### Bells And Bows<sup>™</sup> 534533-00015



#### Winter Bouquet<sup>™</sup> 534533-00016



#### Christmas Cuddles™ 534533-00018



Folktree<sup>™</sup> 534533-00020



Polar Pals<sup>™</sup> 534533-00021



#### Santa Deer<sup>™</sup> 534533-00022



Yuletide Garden<sup>™</sup> 534533-00111



Bountiful™ 534533-00203



#### Santa And Friends™ 534533-00235



#### Patchwork Santa<sup>™</sup> 534533-00276



#### French Horn™ 534533-00350



## Season's Greetings™ 534533-00450



#### 'Tis The Season™ 534533-00543



#### Holiday Wreath<sup>™</sup> 534533-00550



#### In Winter Deep<sup>™</sup> 534853-11000



## Snow Day™ 534880-03000

#### Bolick Distributors Milliken Christmas Rugs

| Santa's Visit™    | P/4533    |
|-------------------|-----------|
| Color: Kris Krin  | gle/0180