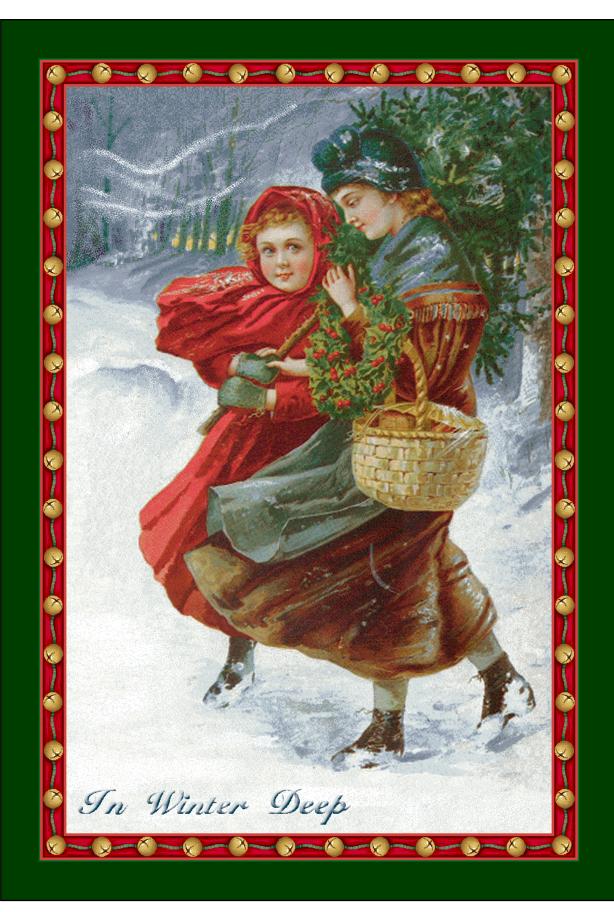

letide™ 534533-00010



# Partridge In A Pear Tree<sup>™</sup> 534533-00011



#### Frosty And Family<sup>™</sup> 534533-00012



#### Merry Minstrels<sup>™</sup> 534533-00013



#### Happy Hanukkah<sup>™</sup> 534533-00014



#### Bells And Bows<sup>™</sup> 534533-00015



#### Winter Bouquet<sup>™</sup> 534533-00016



#### Christmas Cuddles™ 534533-00018



Folktree<sup>™</sup> 534533-00020



Polar Pals<sup>™</sup> 534533-00021



#### Santa Deer<sup>™</sup> 534533-00022



Yuletide Garden<sup>™</sup> 534533-00111



Bountiful™ 534533-00203



#### Santa And Friends™ 534533-00235



#### Patchwork Santa<sup>™</sup> 534533-00276



#### French Horn™ 534533-00350



## Season's Greetings™ 534533-00450



#### 'Tis The Season™ 534533-00543



#### Holiday Wreath<sup>™</sup> 534533-00550



#### In Winter Deep<sup>™</sup> 534853-11000



## Snow Day™ 534880-03000

#### Bolick Distributors Milliken Christmas Rugs

| Santa's Visit™    | P/4533    |
|-------------------|-----------|
| Color: Kris Krin  | gle/01800 |
| Size: 234 (2'8" x | 3'10")    |
| Size: 200 (3'10"  | x 5'4")   |
| Size: 201 (5'4" x | 7'8")     |

Up On The Housetop<sup>™</sup> P/4533 Color: Emerald/11000 Size: 234 (2'8" x 3'10") Size: 200 (3'10" x 5'4") Size: 201 (5'4" x 7'8")

 Santa Gift™ P/4533

 Color: Workshop/02001

 Size: 234 (2'8" x 3'10")

 Size: 200 (3'10" x 5'4")

 Size: 201 (5'4" x 7'8")

| Welcome Santa™ P/4533    |
|--------------------------|
| Color: Snowy Yard/02002  |
| Size: 234 (2'8" x 3'10") |
| Size: 200 (3'10" x 5'4") |
| Size: 201 (5'4" x 7'8")  |

 Partridge In A Pear Tree™P/4533