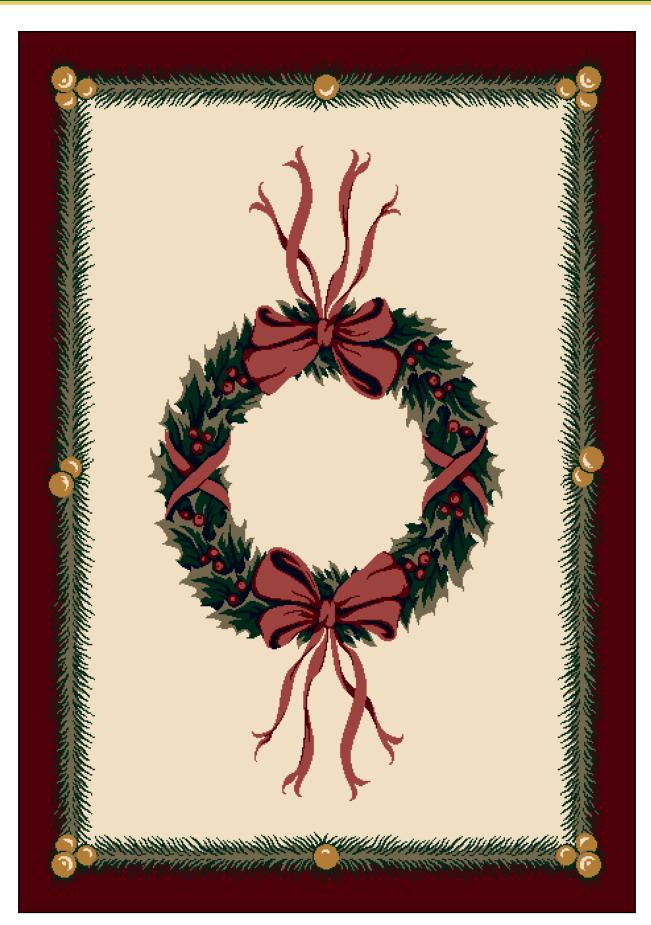

y™ 534533-02004



Wish List™ 534533-02005



Yuletide™ 534533-00010



# Partridge In A Pear Tree<sup>™</sup> 534533-00011



#### Frosty And Family<sup>™</sup> 534533-00012



#### Merry Minstrels<sup>™</sup> 534533-00013



#### Happy Hanukkah<sup>™</sup> 534533-00014



#### Bells And Bows<sup>™</sup> 534533-00015



#### Winter Bouquet<sup>™</sup> 534533-00016



#### Christmas Cuddles™ 534533-00018



Folktree<sup>™</sup> 534533-00020



Polar Pals<sup>™</sup> 534533-00021



#### Santa Deer<sup>™</sup> 534533-00022



Yuletide Garden<sup>™</sup> 534533-00111



Bountiful™ 534533-00203



#### Santa And Friends™ 534533-00235



#### Patchwork Santa<sup>™</sup> 534533-00276



#### French Horn™ 534533-00350



## Season's Greetings™ 534533-00450



#### 'Tis The Season™ 534533-00543



#### Holiday Wreath<sup>™</sup> 534533-00550



#### In Winter Deep<sup>™</sup> 534853-11000



## Snow Day™ 534880-03000

#### Bolick Distributors Milliken Christmas Rugs

| Santa's Visit™    | P/4533    |
|-------------------|-----------|
| Color: Kris Krin  | gle/01800 |
| Size: 234 (2'8" x | 3'10")    |
| Size: 200 (3'10"  | x 5'4")   |
| Size: 201 (5'4" x | 7'8")     |

Up On The Housetop<sup>™</sup> P/4533 Color: Emerald/11000 Size: 234 (2'8" x 3'10") Size: 200 (3'10" x 5'4") Size: 201 (5'4" x 7'8")

 Santa Gift™ P/4533

 Color: Workshop/02001

 Size: 234 (2'8" x 3'10")

 Size: 200 (3'10" x 5'4")

 Size: 201 (5'4" x 7'8")

| Welcome Santa™ P/4533    |
|--------------------------|
| Color: Snowy Yard/02002  |
| Size: 234 (2'8" x 3'10") |
| Size: 200 (3'10" x 5'4") |
| Size: 201 (5'4