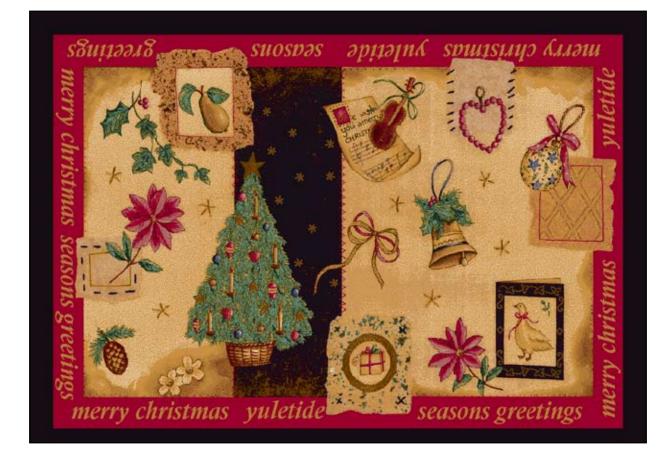

## Season's Greetings™ 534533-00450

| French Horn™ P/4533      |
|--------------------------|
| Color: Garland/00350     |
| Size: 234 (2'8" x 3'10") |
| Size: 200 (3'10" x 5'4") |
| Size: 201 (5'4" x 7'8")  |

| Season's Greetings™ P/4533<br>Color: Wintergreen/00450 |
|--------------------------------------------------------|
| Size: 234 (2'8" x 3'10")                               |
| Size: 200 (3'10" x 5'4")                               |
| Size: 201 (5'4" x 7'8")                                |