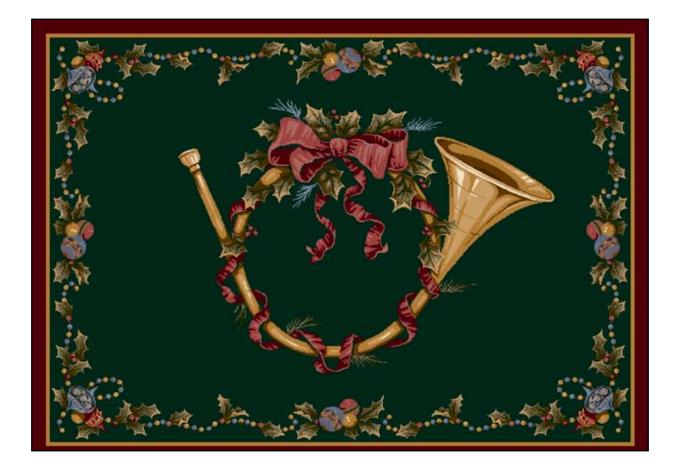

33-02001



Welcome Santa<sup>™</sup> 534533-02002



#### Christmas Service™ 534533-02003



## Christmas Party™ 534533-02004



Wish List™ 534533-02005



Yuletide™ 534533-00010



# Partridge In A Pear Tree<sup>™</sup> 534533-00011



#### Frosty And Family<sup>™</sup> 534533-00012



#### Merry Minstrels<sup>™</sup> 534533-00013



#### Happy Hanukkah<sup>™</sup> 534533-00014



#### Bells And Bows<sup>™</sup> 534533-00015



#### Winter Bouquet<sup>™</sup> 534533-00016



#### Christmas Cuddles™ 534533-00018



Folktree<sup>™</sup> 534533-00020



Polar Pals<sup>™</sup> 534533-00021



#### Santa Deer<sup>™</sup> 534533-00022



Yuletide Garden<sup>™</sup> 534533-00111



Bountiful™ 534533-00203



#### Santa And Friends™ 534533-00235



#### Patchwork Santa<sup>™</sup> 534533-00276



#### French Horn™ 534533-00350



## Season's Greetings™ 534533-00450



#### 'Tis The Season™ 534533-00543



#### Holiday Wreath<sup>™</sup> 534533-00550



#### In Winter Deep<sup>™</sup> 534853-11000



## Snow Day™ 534880-03000

#### Bolick Distributors Milliken Christmas Rugs

| Santa's Visit™    | P/4533    |
|-------------------|-----------|
| Color: Kris Krin  | gle/01800 |
| Size: 234 (2'8" x | 3'10")    |
| Size: 200 (3'10"  | x 5'4")   |
| Size: 201 (5'4" x | 7'8")     |

Up On The Housetop<sup>™</sup> P/4533 Color: Emerald/11000 Size: 234 (2'8" x 3'10") Size: 200 (3'10" x 5'4") Size: 201 (5'4" x 7'8")

 Santa Gift™ P/4533

 Color: Workshop/02001

 Size: 234 (2'8" x 3'10")

 Size: 200 (3'10" x 5'4")

 Size: 201 (5'4" x 7'8")

| Welcome Santa™ P/4533    |
|--------------------