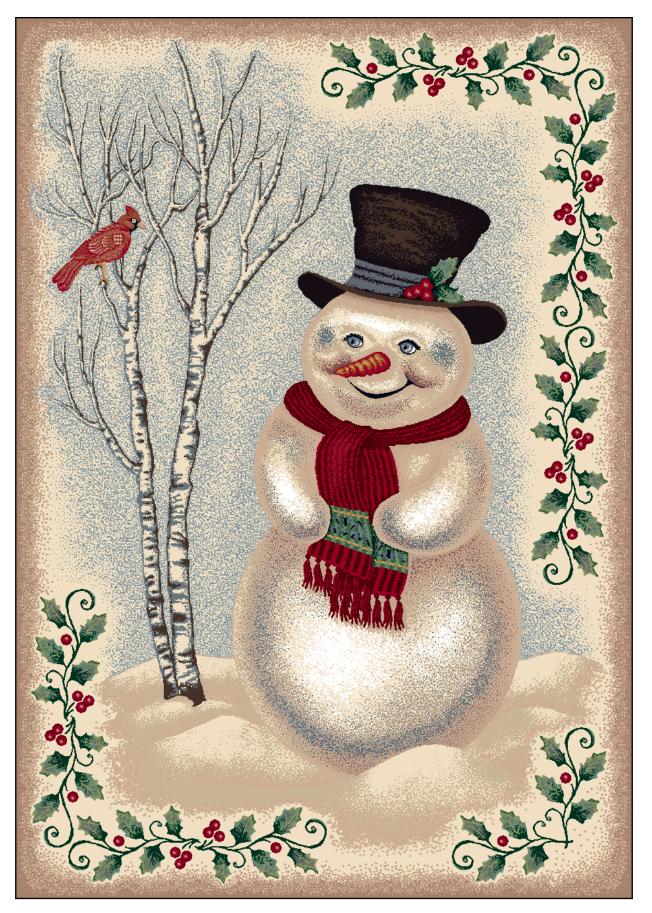

ee<sup>™</sup> 534533-00011



#### Frosty And Family<sup>™</sup> 534533-00012



#### Merry Minstrels<sup>™</sup> 534533-00013



#### Happy Hanukkah<sup>™</sup> 534533-00014



#### Bells And Bows<sup>™</sup> 534533-00015



#### Winter Bouquet<sup>™</sup> 534533-00016



#### Christmas Cuddles™ 534533-00018



Folktree<sup>™</sup> 534533-00020



Polar Pals<sup>™</sup> 534533-00021



#### Santa Deer<sup>™</sup> 534533-00022



Yuletide Garden<sup>™</sup> 534533-00111



Bountiful™ 534533-00203



#### Santa And Friends™ 534533-00235



#### Patchwork Santa<sup>™</sup> 534533-00276



#### French Horn™ 534533-00350



## Season's Greetings™ 534533-00450



#### 'Tis The Season™ 534533-00543



#### Holiday Wreath<sup>™</sup> 534533-00550



#### In Winter Deep<sup>™</sup> 534853-11000



## Snow Day™ 534880-03000

#### Bolick Distributors Milliken Christmas Rugs

| Santa's Visit™    | P/4533    |
|-------------------|-----------|
| Color: Kris Krin  | gle/01800 |
| Size: 234 (2'8" x | 3'10")    |
| Size: 200 (3'10"  | x 5'4")   |
| Size: 201 (5'4" x | 7'8")     |

Up On The Housetop<sup>™</sup> P/4533 Color: Emerald/11000 Size: 234 (2'8" x 3'10") Size: 200 (3'10" x 5'4") Size: 201 (5'4" x 7'8")

 Santa Gift™ P/4533

 Color: Workshop/02001

 Size: 234 (2'8" x 3'10")

 Size: 200 (3'10" x 5'4")

 Size: 201 (5'4" x 7'8")

| Welcome Santa™ P/4533    |
|--------------------------|
| Color: Snowy Yard/02002  |
| Size: 234 (2'8" x 3'10") |
| Size: 200 (3'10" x 5'4") |
| Size: 201 (5'4" x 7'8")  |

 Partridge In A Pear Tree™P/4533

 Color: Twelve Days/00011

 Size: 234 (2'8" x 3'