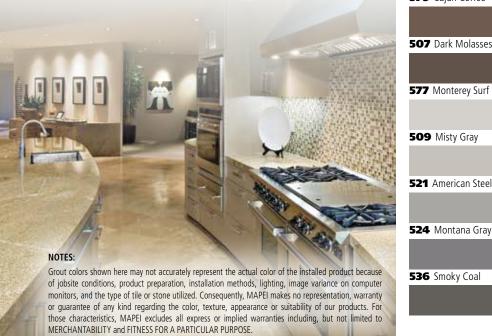

## **GOT GROUT?**

## Grout like a pro with *Ever Color*™ *PQ*. So simple.

Ideal for both commercial and residential applications, *Ever Color PQ* is a premium-grade, ready-to-use specialty grout for use with porcelain, ceramic and natural-stone tiles. No sealer is required because its nonporous composition helps to prevent water-based stains. *Ever Color PQ* is formulated with the latest innovation in quartz aggregate, ensuring color consistency, ease of cleanability and improved workability.

## **FEATURES & BENEFITS**

- Ready to use; no need to add water
- No mixing necessary
- No sealing required
- For indoor and outdoor environments
- Stain- and chemical-resistant formulation
- For commercial and residential applications
- Technology to help prevent mold and mildew
- Easy cleanability, color consistency and easy workability
- Dries to a hard, uniform color surface in 24 hours and will not stain surfaces
- Crack-resistant and shrinkage-controlled formulation, with no efflorescence