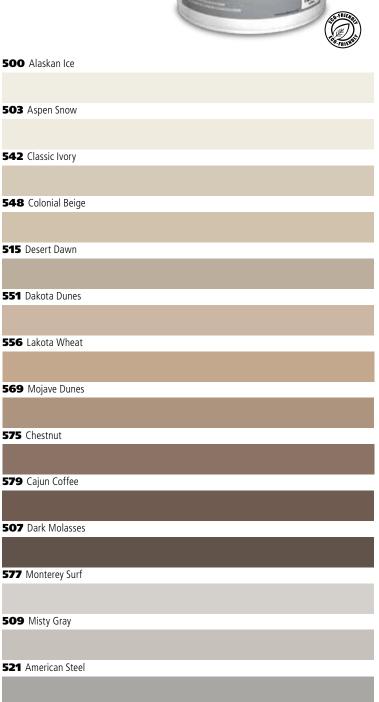

## **GOT GROUT?**

## Grout like a pro with *Ever Color*™ *PQ*. So simple.

Ideal for both commercial and residential applications, *Ever Color PQ* is a premium-grade, ready-to-use specialty grout for use with porcelain, ceramic and natural-stone tiles. No sealer is required because its nonporous composition helps to prevent water-based stains. *Ever Color PQ* is formulated with the latest innovation in quartz aggregate, ensuring color consistency, ease of cleanability and improved workability.

## **FEATURES & BENEFITS**

- Ready to use; no need to add water
- No mixing necessary
- No sealing required
- For indoor and outdoor environments
- Stain- and chemical-resistant formulation
- For commercial and residential applications
- Technology to help prevent mold and mildew
- Easy cleanability, color consistency and easy workability
- Dries to a hard, uniform color surface in 24 hours and will not stain surfaces
- Crack-resistant and shrinkage-controlled formulation, with no efflorescence